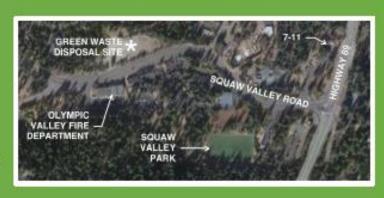

## GREEN WASTE WEEKEND

SATURDAY, AUGUST 14<sup>TH</sup> AND SUNDAY, AUGUST 15<sup>TH</sup> Empty Lot <u>across from</u> Olympic Valley Fire Department 10:00 AM – 3:00 PM (no dumping outside these hours)